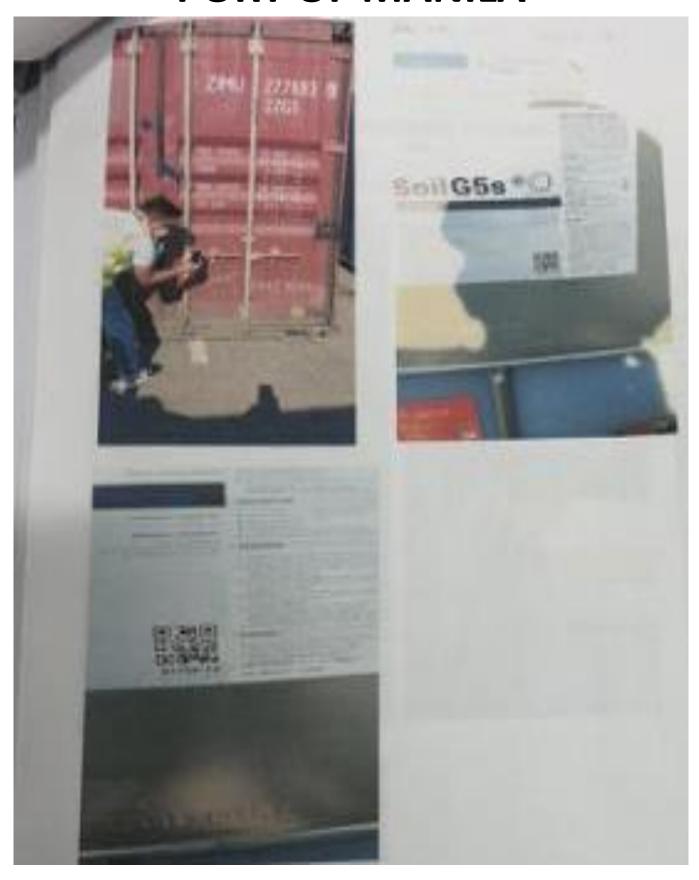

|  |
| Consignee:                                                                                                                                                                                                                                                            | CHARISSE S. SIA SU                                                                                                   |  |
| Actual Contents: Indicate the specific description including the quality, condition, volume or quantity.  In case of motor vehicle, specify the year model, make or brand, Vehicle Identification Number (VIN), chassis and engine numbers, except when sold as Scrap | 1. 2 UNITS OF USED MOTORCYCLES (FIRST MODEL: KAWASAKI NINJA GPZ 600R YEAR 1985 SECOND MODEL: YAMAHA XJ600 YEAR 1991) |  |