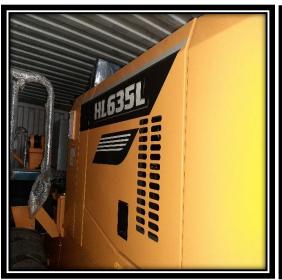

| Decree:                                                                                                                                                                                                                                                               | AP NO. 1                                                          | 1-2019   |
|-----------------------------------------------------------------------------------------------------------------------------------------------------------------------------------------------------------------------------------------------------------------------|-------------------------------------------------------------------|----------|
| Arrival Date:                                                                                                                                                                                                                                                         | 5/1/20                                                            | 019      |
| Location:                                                                                                                                                                                                                                                             | SAS                                                               | A        |
| Container No.:                                                                                                                                                                                                                                                        | 1X40' SUDL                                                        | J6977401 |
| Consignee:                                                                                                                                                                                                                                                            | HEXAMINDZ CORPORATION                                             |          |
| Actual Contents: Indicate the specific description including the quality, condition, volume or quantity.  In case of motor vehicle, specify the year model, make or brand, Vehicle Identification Number (VIN), chassis and engine numbers, except when sold as Scrap | 1. BRAND: HYUNDAI<br>4PKGS 1 UNIT WHEEL LOADER<br>(MODEL: HL635L) |          |