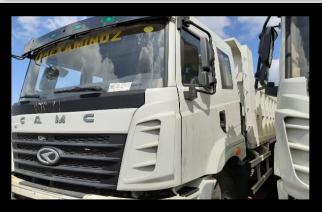

| Decree:                                     | AP NO. 17-2019                                            |  |  |
|---------------------------------------------|-----------------------------------------------------------|--|--|
| Arrival Date:                               | 01/17/2019                                                |  |  |
| Location:                                   | DICT                                                      |  |  |
| Container No.:                              | 6X40' TRIU0815834, TRIU0790192, TRIU0775304, TEXU8957718, |  |  |
|                                             | AMFU4227640, TLLU1475244                                  |  |  |
| Consignee:                                  | HEXAMINDZ CORPORATION                                     |  |  |
| Actual Contents:                            | 1. 6 UNITS BRAND NEW DUMP TRUCK                           |  |  |
| Indicate the specific description including | TRIU0815834, DUMP TRUCK                                   |  |  |
| the quality, condition, volume or quantity. | Chassis # LZ5N2CD39JB013035                               |  |  |
| In case of motor vehicle, specify the year  | Engine # CM6D18 375 40 *118 F10 764*                      |  |  |
| model, make or brand, Vehicle               | hassis and Chassis # LZ5NCD33JB013032                     |  |  |
| Identification Number (VIN), chassis and    |                                                           |  |  |
| engine numbers, except when sold as         | Engine # CM6D18 375 40 *118 F10 742*                      |  |  |
| Scrap                                       | TRIU0775304, DUMP TRUCK                                   |  |  |
|                                             | Chassis # LZ5N2CD31JB013051                               |  |  |
|                                             | Engine # CM6D18 375 40 *118 F10 745*                      |  |  |
|                                             | TEXU8957718, DUMP TRUCK                                   |  |  |
|                                             | Chassis # Not Available                                   |  |  |
|                                             | Engine # Not Available                                    |  |  |
|                                             | AMFU4227640, DUMP TRUCK                                   |  |  |
|                                             | Chassis # LZ5N2CD32JB013023                               |  |  |
|                                             | Engine # CM6D18 375 40 *118 F10 738*                      |  |  |
|                                             | TLLU1475244, DUMP TRUCK                                   |  |  |
|                                             | Chassis # LZ5N2CD37JB013030                               |  |  |
|                                             | Engine # CM6D18 375 40 *118 F10 744*                      |  |  |