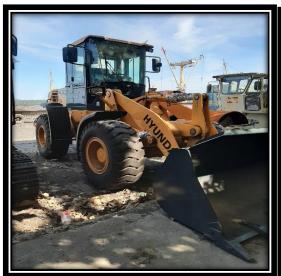

| Decree:                                                                                                                                                                                                                                                               | AP NO. 1                                                          | 1-2019   |
|-----------------------------------------------------------------------------------------------------------------------------------------------------------------------------------------------------------------------------------------------------------------------|-------------------------------------------------------------------|----------|
| Arrival Date:                                                                                                                                                                                                                                                         | 5/1/20                                                            | 019      |
| Location:                                                                                                                                                                                                                                                             | SAS                                                               | A        |
| Container No.:                                                                                                                                                                                                                                                        | 1X40' SUDL                                                        | J6977401 |
| Consignee:                                                                                                                                                                                                                                                            | HEXAMINDZ CORPORATION                                             |          |
| Actual Contents: Indicate the specific description including the quality, condition, volume or quantity.  In case of motor vehicle, specify the year model, make or brand, Vehicle Identification Number (VIN), chassis and engine numbers, except when sold as Scrap | 1. BRAND: HYUNDAI<br>4PKGS 1 UNIT WHEEL LOADER<br>(MODEL: HL635L) |          |