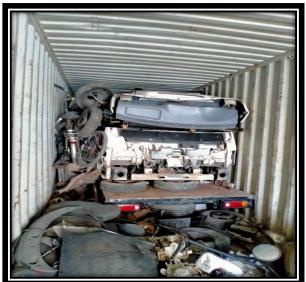

| Decree:                                                                                                                                                                                                                                                               | DSI NO 18-2019             |  |
|-----------------------------------------------------------------------------------------------------------------------------------------------------------------------------------------------------------------------------------------------------------------------|----------------------------|--|
| Arrival Date:                                                                                                                                                                                                                                                         | 9/9/2019                   |  |
| Location:                                                                                                                                                                                                                                                             | DICT WAREHOUSE             |  |
| Container No.:                                                                                                                                                                                                                                                        | SEGREGATED FROM EGHU944037 |  |
| Consignee:                                                                                                                                                                                                                                                            | JINJAN SURPLUS TRADING     |  |
| Actual Contents: Indicate the specific description including the quality, condition, volume or quantity.  In case of motor vehicle, specify the year model, make or brand, Vehicle Identification Number (VIN), chassis and engine numbers, except when sold as Scrap | 1. TWO UNITS USED ENGINE   |  |