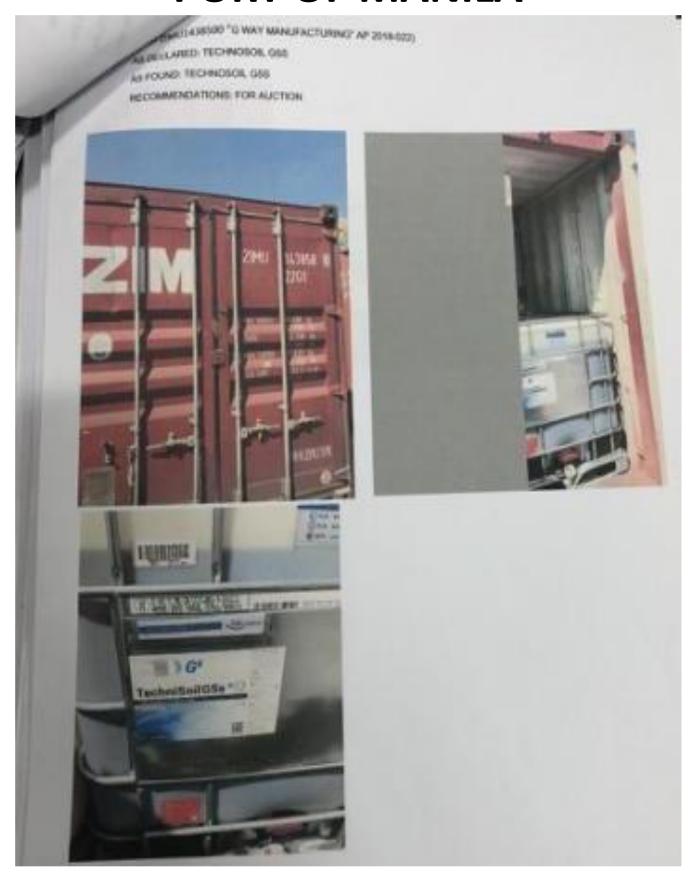

|  |
| Consignee:                                                                                                                                                                                                                                                            | CHARISSE S. SIA SU                                                                                                   |  |
| Actual Contents: Indicate the specific description including the quality, condition, volume or quantity.  In case of motor vehicle, specify the year model, make or brand, Vehicle Identification Number (VIN), chassis and engine numbers, except when sold as Scrap | 1. 2 UNITS OF USED MOTORCYCLES (FIRST MODEL: KAWASAKI NINJA GPZ 600R YEAR 1985 SECOND MODEL: YAMAHA XJ600 YEAR 1991) |  |