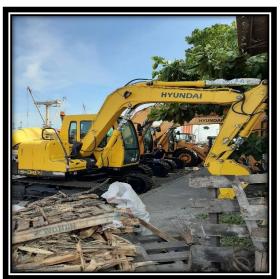

| Decree:                                                                                                                                                                                                                                                               | AP NO. 09-2019                                                                                                             |      |
|-----------------------------------------------------------------------------------------------------------------------------------------------------------------------------------------------------------------------------------------------------------------------|----------------------------------------------------------------------------------------------------------------------------|------|
| Arrival Date:                                                                                                                                                                                                                                                         | 01/20/2                                                                                                                    | 2019 |
| Location:                                                                                                                                                                                                                                                             | SAS                                                                                                                        | A    |
| Container No.:                                                                                                                                                                                                                                                        | SEGREG                                                                                                                     | ATED |
| Consignee:                                                                                                                                                                                                                                                            | HEXAMINDZ CORPORATION                                                                                                      |      |
| Actual Contents: Indicate the specific description including the quality, condition, volume or quantity.  In case of motor vehicle, specify the year model, make or brand, Vehicle Identification Number (VIN), chassis and engine numbers, except when sold as Scrap | 1. 2 UNITS EXCAVATOR (MODEL: ROBEX 140LC-95); BRAND: HYUNDAI  2. 1 UNIT WHEEL LOADER (MODEL: ROBEX HL730-S) BRAND: HYUNDAI |      |