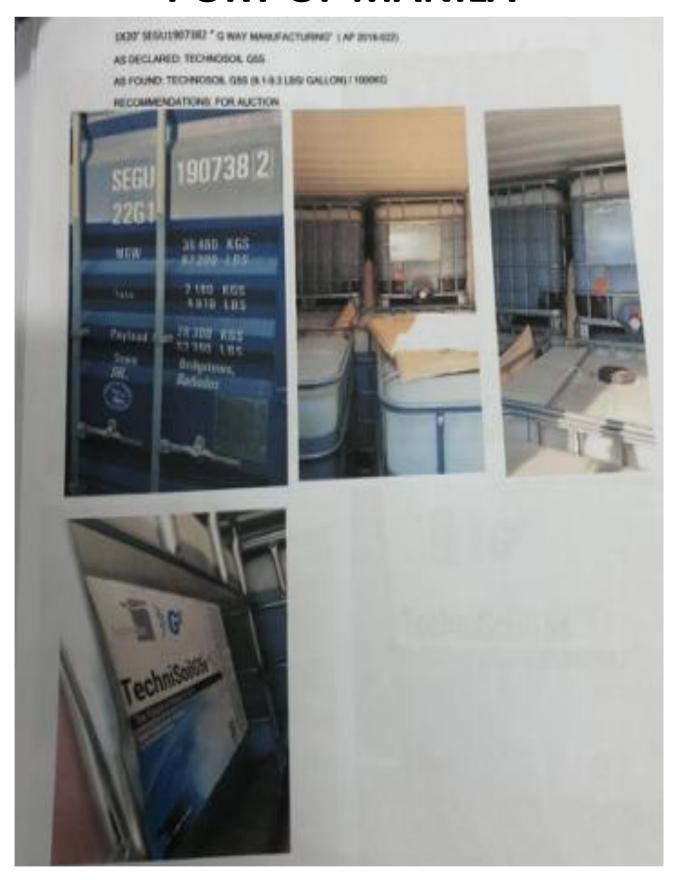

|  |
| Consignee:                                                                                                                                                                                                                                                            | CHARISSE S. SIA SU                                                                                                   |  |
| Actual Contents: Indicate the specific description including the quality, condition, volume or quantity.  In case of motor vehicle, specify the year model, make or brand, Vehicle Identification Number (VIN), chassis and engine numbers, except when sold as Scrap | 1. 2 UNITS OF USED MOTORCYCLES (FIRST MODEL: KAWASAKI NINJA GPZ 600R YEAR 1985 SECOND MODEL: YAMAHA XJ600 YEAR 1991) |  |