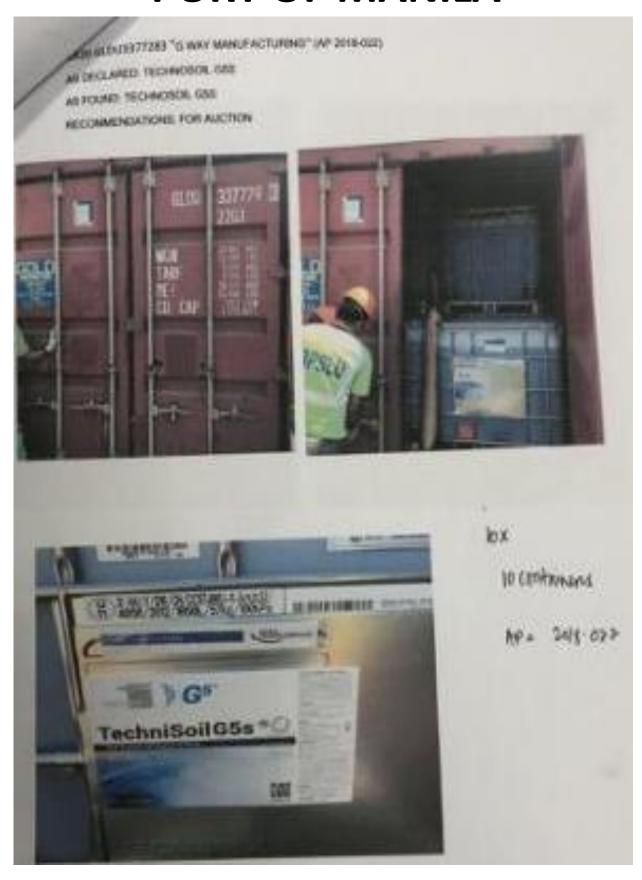

|  |
| Consignee:                                                                                                                                                                                                                                                            | CHARISSE S. SIA SU                                                                                                   |  |
| Actual Contents: Indicate the specific description including the quality, condition, volume or quantity.  In case of motor vehicle, specify the year model, make or brand, Vehicle Identification Number (VIN), chassis and engine numbers, except when sold as Scrap | 1. 2 UNITS OF USED MOTORCYCLES (FIRST MODEL: KAWASAKI NINJA GPZ 600R YEAR 1985 SECOND MODEL: YAMAHA XJ600 YEAR 1991) |  |