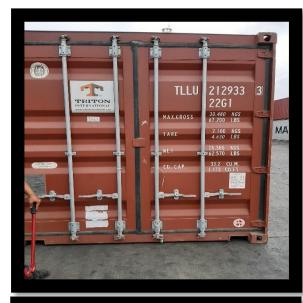

| Decree:                                                                                                                                                                                                                                                               | AP NO. 80-2020     |  |
|-----------------------------------------------------------------------------------------------------------------------------------------------------------------------------------------------------------------------------------------------------------------------|--------------------|--|
| Arrival Date:                                                                                                                                                                                                                                                         | 06/14/2019         |  |
| Location:                                                                                                                                                                                                                                                             | SASA               |  |
| Container No.:                                                                                                                                                                                                                                                        | 1X40' TLLU2129333  |  |
| Consignee:                                                                                                                                                                                                                                                            | D DESIGN TRADING   |  |
| Actual Contents: Indicate the specific description including the quality, condition, volume or quantity.  In case of motor vehicle, specify the year model, make or brand, Vehicle Identification Number (VIN), chassis and engine numbers, except when sold as Scrap | 1. PORCELAIN TILES |  |