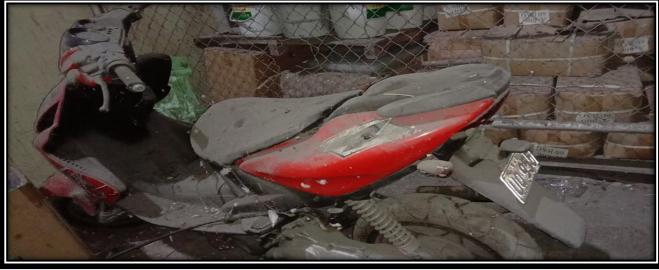

| Decree:                                                                                                                                                                                                                                                               | DSI NO. 04-2019                                                                                                      |  |
|-----------------------------------------------------------------------------------------------------------------------------------------------------------------------------------------------------------------------------------------------------------------------|----------------------------------------------------------------------------------------------------------------------|--|
| Arrival Date:                                                                                                                                                                                                                                                         | 01/25/2019                                                                                                           |  |
| Location:                                                                                                                                                                                                                                                             | DICT WAREHOUSE                                                                                                       |  |
| Container No.:                                                                                                                                                                                                                                                        | SEGREGATED FROM HLXU3403629                                                                                          |  |
| Consignee:                                                                                                                                                                                                                                                            | CHARISSE S. SIA SU                                                                                                   |  |
| Actual Contents: Indicate the specific description including the quality, condition, volume or quantity.  In case of motor vehicle, specify the year model, make or brand, Vehicle Identification Number (VIN), chassis and engine numbers, except when sold as Scrap | 1. 2 UNITS OF USED MOTORCYCLES (FIRST MODEL: KAWASAKI NINJA GPZ 600R YEAR 1985 SECOND MODEL: YAMAHA XJ600 YEAR 1991) |  |