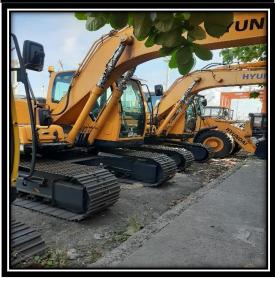

| Decree:                                                                                                                                                                                                                                                               | AP NO. 10-2019                                               |      |
|-----------------------------------------------------------------------------------------------------------------------------------------------------------------------------------------------------------------------------------------------------------------------|--------------------------------------------------------------|------|
| Arrival Date:                                                                                                                                                                                                                                                         | 01/20/2                                                      | 2019 |
| Location:                                                                                                                                                                                                                                                             | SAS                                                          | A    |
| Container No.:                                                                                                                                                                                                                                                        | SEGREG                                                       | ATED |
| Consignee:                                                                                                                                                                                                                                                            | HEXAMINDZ CORPORATION                                        |      |
| Actual Contents: Indicate the specific description including the quality, condition, volume or quantity.  In case of motor vehicle, specify the year model, make or brand, Vehicle Identification Number (VIN), chassis and engine numbers, except when sold as Scrap | 1. 1 UNIT EXCAVATOR (MODEL:<br>ROBEX 80-7)<br>BRAND: HYUNDAI |      |

| Decree:                                                                                                                                                                                                                                                               | AP NO. 09-2019                                                                                                             |      |
|-----------------------------------------------------------------------------------------------------------------------------------------------------------------------------------------------------------------------------------------------------------------------|----------------------------------------------------------------------------------------------------------------------------|------|
| Arrival Date:                                                                                                                                                                                                                                                         | 01/20/2                                                                                                                    | 2019 |
| Location:                                                                                                                                                                                                                                                             | SAS                                                                                                                        | A    |
| Container No.:                                                                                                                                                                                                                                                        | SEGREG                                                                                                                     | ATED |
| Consignee:                                                                                                                                                                                                                                                            | HEXAMINDZ CORPORATION                                                                                                      |      |
| Actual Contents: Indicate the specific description including the quality, condition, volume or quantity.  In case of motor vehicle, specify the year model, make or brand, Vehicle Identification Number (VIN), chassis and engine numbers, except when sold as Scrap | 1. 2 UNITS EXCAVATOR (MODEL: ROBEX 140LC-95); BRAND: HYUNDAI  2. 1 UNIT WHEEL LOADER (MODEL: ROBEX HL730-S) BRAND: HYUNDAI |      |