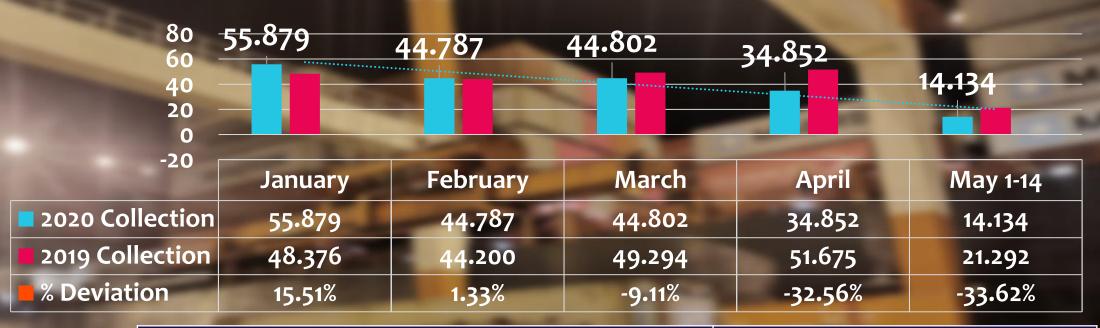

#### Revenue Collection Growth (2020 vs 2019)

| January – May 15, 2020 (in Billions) |                 | Collection (2   | .020 vs 2019) |       |
|--------------------------------------|-----------------|-----------------|---------------|-------|
|                                      | 2020 Collection | 2019 Collection | Amount        | %     |
| Total                                | 194.454         | 214.836         | -20.382       | -9.5% |
| Cash                                 | 193.689         | 214.209         | -20.520       | -9.6% |
| TEF                                  | 0.765           | 0.628           | 0.137         | 21.8% |