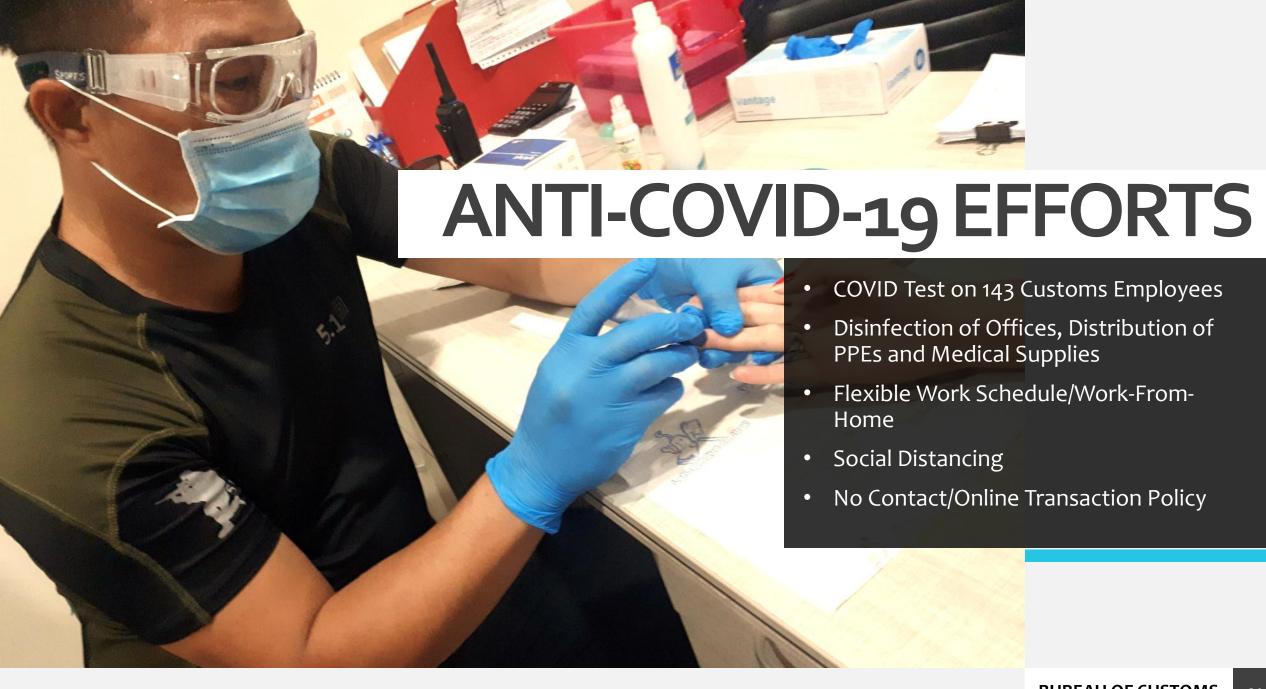

Anti-Smuggling Operations

Strict border protection measures against illegal traders of PPEs and medical supplies are being implemented by BOC in cooperation with the PCG, AFP and NBI.

| Description       | Details                                                                  |
|-------------------|--------------------------------------------------------------------------|
| No. of LOA Issued | 4                                                                        |
| Goods Seized      | Unregistered medicines,<br>and various medical<br>supplies and equipment |
| Estimated Value   | P114,000,000.00                                                          |