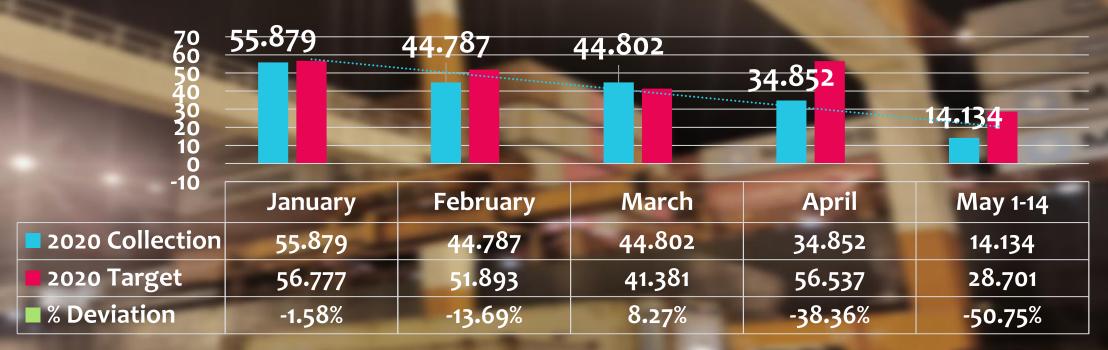

#### Revenue Collection Performance (January – May 14, 2020)

| January – May 14, 2020 (in Billions) |                   | Collection vs Target (2020) |         |        |  |
|--------------------------------------|-------------------|-----------------------------|---------|--------|--|
|                                      | Collection Target |                             | Amount  | %      |  |
| Total                                | 194.454           | 235.290                     | -40.836 | -17.4% |  |
| Cash                                 | 193.689           | 235.290                     | -41.601 | -17.7& |  |
| TEF                                  | 0.765             | -                           | 0.765   | 0.00%  |  |