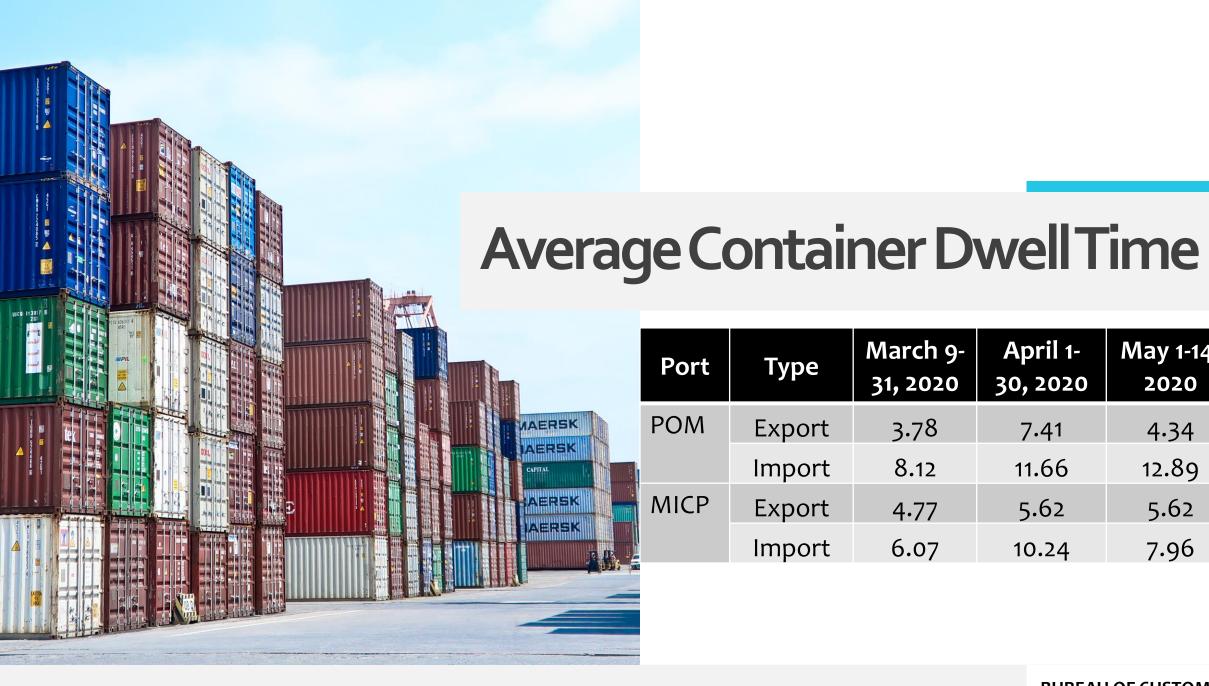

| Port | Туре   | March 9-<br>31, 2020 | April 1-<br>30, 2020 | May 1-14,<br>2020 |
|------|--------|----------------------|----------------------|-------------------|
| POM  | Export | 3.78                 | 7.41                 | 4.34              |
|      | Import | 8.12                 | 11.66                | 12.89             |
| MICP | Export | 4.77                 | 5.62                 | 5.62              |
|      | Import | 6.07                 | 10.24                | 7.96              |