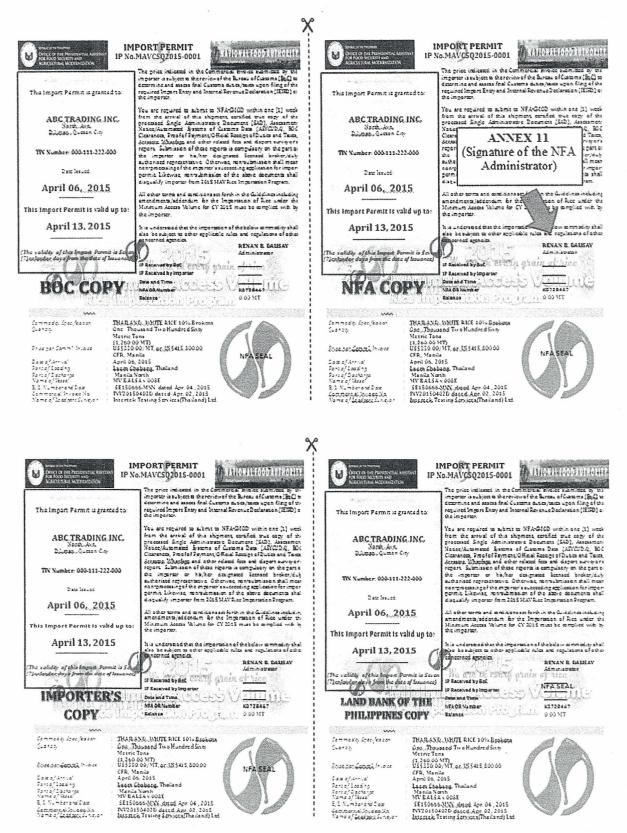

## **IMPORT PERMIT**

NATIONAL FOOD AUTHORITY

## IP No.MAV\_\_\_-2015

This Import Permit is granted to:

The price indicated in the Commercial Invoice submitted by the importer is subject to the review of the Bureau of Customs (BoC) to determine and assess final Customs duties/taxes upon filing of the required Import Entry and Internal Revenue Declaration (IEIRD) of the importer.

You are required to submit to NFA-GMOD within one (1) week from the arrival of this shipment, certified true copy of the processed Single Administrative Document (SAD), Assessment Notice/Automated Systems of Customs Data (ASYCUDA), BOC Clearances, Proof of Payment/Official Receipt of Duties and Taxes, Arrastre, Wharfage and other related fees and disport surveyor's report. Submission of these reports is compulsory on the part of the importer or his/her designated licensed broker/duly authorized representative. Otherwise, nonsubmission shall mean non-processing of the importer's succeeding application for import permit. Likewise, non-submission of the above documents shall disqualify importer from 2015 MAV Rice Importation Program.

All other terms and conditions set forth in the Guidelines including amendments/addendum for the Importation of Rice under the Minimum Access Volume for CY 2015 must be complied with by the importer.

It is understood that the importation of the below commodity shall also be subject to other applicable rules and regulations of other concerned agencies.

The copy distribution of these documents is as follows:

#### a. Certificate of Eligibility (COE)

- One (1) Importer's Copy
- One (1) Land Bank of the Philippines Copy
- One (1) NFA's Copy
- b. Import Permit (IP)
  - One (1) Importer's Copy
  - One (1) BOC's Copy
  - One (1) Land Bank of the Philippines Copy
  - One (1) NFA's Copy
- 2. Based on the Tariff and Customs Code of the Philippines (TCCP), the Duty rate computation is at 35%, a sample of which is attached, from 40% tariff rate in 2014.