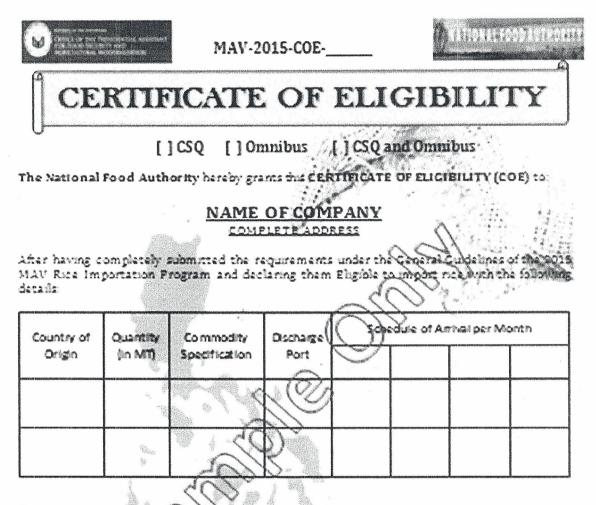

Attached is the letter dated September 18, 2015 of Mr. Renan B. Dalisay, Administrator, National Food Authority informing this Bureau of their issuance of Certificate of Eligibility for the 2015 Minimum Access Volume (MAV)-Country Specific Quota (CSQ) and Omnibus Origin Rice Importation Program for eligible Importers as listed in the Annexes.

May we inform you that the NFA has issued Certificate of Eligibility (COE) for the 2015 Minimum Access Volume (MAV)-Country Specific Quota (CSQ) and Omnibus Origin Rice Importation Program to the attached list of eligible Importers.